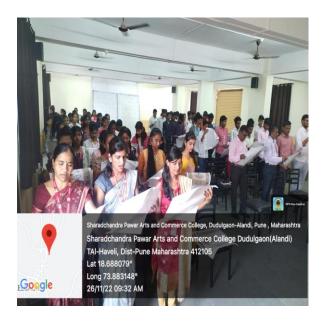

#### कार्यक्रम पत्रिका

'भारतीय संविधान दिन' निमित्त राज्यशास्त्र विभाग व राष्ट्रीय सेवा योजना यांच्या संयुक्त विद्यमाने आयोजित

व्याख्यानाचे आयोजन करण्यात आले आहे.

शनिवार, दि. २६/११/२०२२

वेळ: स. ८:३० ते १०:३० वा.

### **Constitution Day**

Time: 8.30 am to 10.30 am **Saturday, Date-26-11-2022** 

Moderator : Prof. Parmeshwer Batashe

**Program Chair** : Principal Dr. Hansraj Thorat

Introduction : Prof. Manik Kasab

Lighting of the lamp and idol worship : All the dignitaries present are auspicious