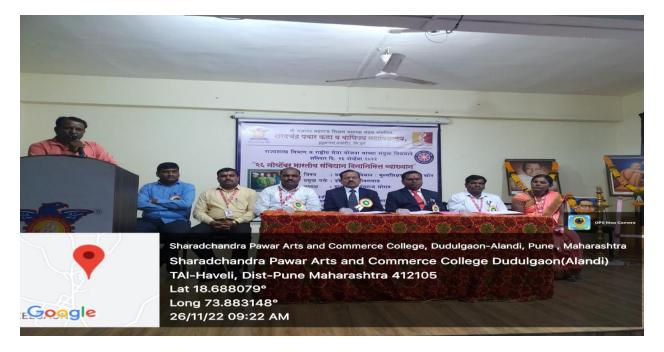

#### कार्यक्रम पत्रिका

'भारतीय संविधान दिन' निमित्त राज्यशास्त्र विभाग व राष्ट्रीय सेवा योजना यांच्या संयुक्त विद्यमाने आयोजित

व्याख्यानाचे आयोजन करण्यात आले आहे.

शनिवार, दि. २६/११/२०२२

वेळ: स. ८:३० ते १०:३० वा.

### **Constitution Day**

Time: 8.30 am to 10.30 am **Saturday, Date-26-11-2022** 

Moderator : Prof. Parmeshwer Batashe

**Program Chair** : Principal Dr. Hansraj Thorat

Introduction : Prof. Manik Kasab

Lighting of the lamp and idol worship : All the dignitaries present are auspicious