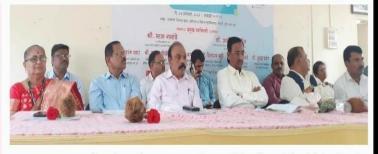

#### कार्यक्रम पत्रिका

'भारतीय संविधान दिन' निमित्त राज्यशास्त्र विभाग व राष्ट्रीय सेवा योजना यांच्या संयुक्त विद्यमाने आयोजित

व्याख्यानाचे आयोजन करण्यात आले आहे.

शनिवार, दि. २६/११/२०२२

वेळ: स. ८:३० ते १०:३० वा.

: प्रा. परमेश्वर भाताशे सत्रसंचलन

कार्यक्रमाचे अध्यक्ष : प्राचार्य डॉ. हंसराज थोरात

: प्रा. माणिक कसाब (राज्यशास विभाग प्रमुख) प्रास्ताविक

ः सर्व उपस्थित मान्यवरांच्या शुभहस्ते दीपप्रज्वलन व प्रतिमा पुजन

: मा. श्री. मयर ढमाले प्रमुख उपस्थिती

(खजिनदार- संचालक, श्री गजानन महाराज शिक्षण प्रसारक मंडळ)

प्रमख वक्त्यांचा परिचय : प्रा.केलास अस्तरकर

: डॉ.मारोती गवलवाड (सहा.प्रा. राज्यशास विभाग) प्रमुख वक्ते

(महात्मा फुले महाविद्यालय, मुखेड , जि.नांदेड)

: 'भारतीय संविधान : मुल्य शिक्षणाचा एक स्रोत' विषय

: सामुदायिक उद्देश पत्रिकेचे वाचन

: प्राचार्य डॉ. हंसराज थोरात अध्यक्षीय मनोगत

: प्रा.यशोदा खुळखुळे आभार प्रदर्शन

: सामुदायिक पसायदान ममारोप

**Program Details** 