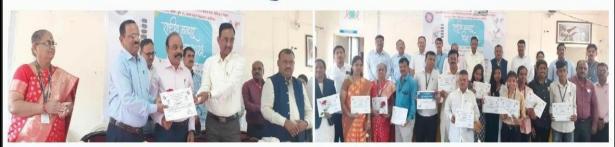

#### कार्यक्रम पत्रिका

'भारतीय संविधान दिन' निमित्त राज्यशास्त्र विभाग व राष्ट्रीय सेवा योजना यांच्या संयुक्त विद्यमाने आयोजित

व्याख्यानाचे आयोजन करण्यात आले आहे.

शनिवार, दि. २६/११/२०२२

वेळ: स. ८:३० ते १०:३० वा.

: प्रा. परमेश्वर भाताशे सत्रसंचलन

कार्यक्रमाचे अध्यक्ष : प्राचार्य डॉ. हंसराज थोरात

: प्रा. माणिक कसाब (राज्यशास विभाग प्रमुख) प्रास्ताविक

ः सर्व उपस्थित मान्यवरांच्या शुभहस्ते दीपप्रज्वलन व प्रतिमा पुजन

: मा. श्री. मयर ढमाले प्रमुख उपस्थिती

(खजिनदार- संचालक, श्री गजानन महाराज शिक्षण प्रसारक मंडळ)

प्रमख वक्त्यांचा परिचय : प्रा.केलास अस्तरकर

: डॉ.मारोती गवलवाड (सहा.प्रा. राज्यशास विभाग) प्रमुख वक्ते

(महात्मा फुले महाविद्यालय, मुखेड , जि.नांदेड)

: 'भारतीय संविधान : मुल्य शिक्षणाचा एक स्रोत' विषय

: सामुदायिक उद्देश पत्रिकेचे वाचन

: प्राचार्य डॉ. हंसराज थोरात अध्यक्षीय मनोगत

: प्रा.यशोदा खुळखुळे आभार प्रदर्शन

: सामुदायिक पसायदान ममारोप

**Program Details** 