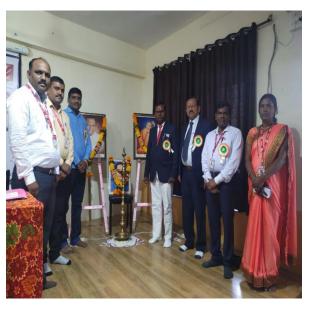

: प्रा. परमेश्वर भाताशे सत्रसंचलन

कार्यक्रमाचे अध्यक्ष : प्राचार्य डॉ. हंसराज थोरात

: प्रा. माणिक कसाब (राज्यशास विभाग प्रमुख) प्रास्ताविक

ः सर्व उपस्थित मान्यवरांच्या शुभहस्ते दीपप्रज्वलन व प्रतिमा पुजन

: मा. श्री. मयर ढमाले प्रमुख उपस्थिती

(खजिनदार- संचालक, श्री गजानन महाराज शिक्षण प्रसारक मंडळ)

प्रमख वक्त्यांचा परिचय : प्रा.केलास अस्तरकर

: डॉ.मारोती गवलवाड (सहा.प्रा. राज्यशास विभाग) प्रमुख वक्ते

(महात्मा फुले महाविद्यालय, मुखेड , जि.नांदेड)